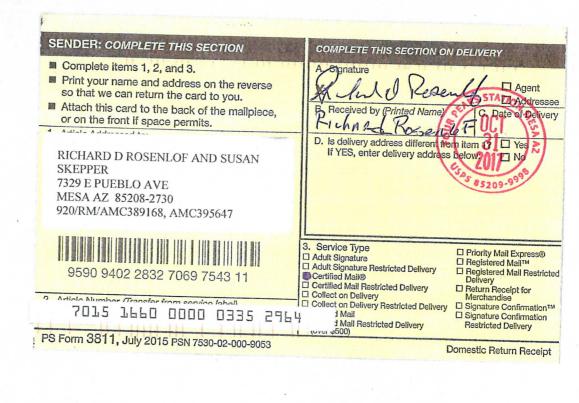

In Reply Refer To: 3800 (9200) RM AMC389168, AMC395647

CERTIFIED MAIL - RETURN RECEIPT REQUESTED No. 7015 1660 0000 0335 2964

#### NOTICE

RICHARD D ROSENLOF & SUSAN SKEPPER: 7329 E PUEBLO AVE

MESA, AZ 85208-2730

This Notice Affects Those Claims

Shown in the Block Below.

AMC389168, AMC395647 FIND IT 1, KONSTA