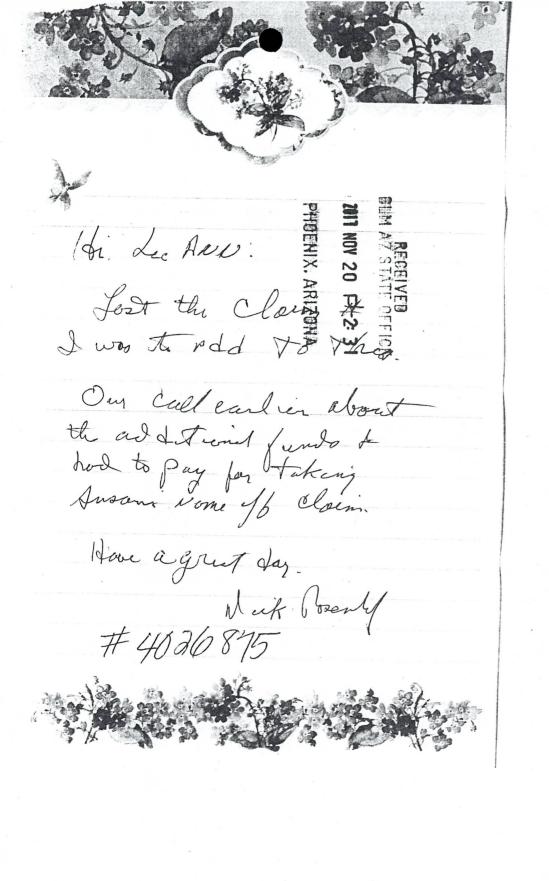

Form MCF120 Revised July 2014

This form is available from the Arizona Geological Survey and may be reproduced.

635 ENTERES ON AMC 395647 AND AMC 389168 ONLY. 12/11/2017- PIN Susan Skepper worked the following claim with the family of Richard Roenlof during the 2016 year.

**BLM Serial Number** 

GR 3 367991

GR 4 367992

395647 <del>38564</del>7

Konsta 385647

Find It 1 389168

WR 408059

Susan Skepper passed on Nov 5 2016.